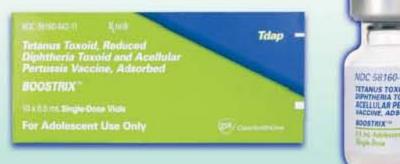

# Check Your Vials: Is DTaP or Td?

## Tdap: Tetanus, Diphtheria, Pertussis new Preteens - Adults

ADACEL<sup>™</sup> (sanofi pasteur, formerly Aventis Pasteur) Ages 11-64 years



#### Boostrix<sup>®</sup> (GlaxoSmithKline) Ages 10-18 years





### DTaP: Diphtheria, Tetanus, Pertussis

### Infants - Young Children

#### DAPTACEL® (sanofi pasteur, formerly Aventis Pasteur) Ages 6 weeks up to 7 years



TRIPEDIA<sup>®</sup> (sanofi pasteur, formerly Aventis Pasteur) Ages 6 weeks up to 7 years





Musler PA 18178

#### Infanrix\* (GlaxoSmithKline)

#### Ages 6 weeks up to 7 years





### Pediarix<sup>®</sup> (GlaxoSmithKline)

### Ages 6 weeks up to 7 years

| NOC 58100-611-11 Rushy                                      | DistributedPU         |
|-------------------------------------------------------------|-----------------------|
| Diphtheria and Tetanus Toxo<br>and Acellular Pertussis Adso |                       |
| Hepatitis B (Recombinant) an<br>Poliovirus Vaccine Combined | d Inactivated         |
| PEDIARIX"