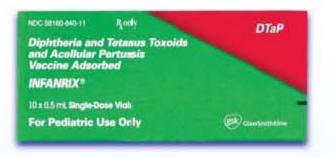

# Check Your Vials: Is DTaP or Td?

## Tdap: Tetanus, Diphtheria, Pertussis new Preteens - Adults

ADACEL<sup>™</sup> (sanofi pasteur, formerly Aventis Pasteur) Ages 11-64 years



#### Boostrix<sup>®</sup> (GlaxoSmithKline) Ages 10-18 years





### DTaP: Diphtheria, Tetanus, Pertussis

### Infants - Young Children

#### DAPTACEL® (sanofi pasteur, formerly Aventis Pasteur) Ages 6 weeks up to 7 years



TRIPEDIA<sup>®</sup> (sanofi pasteur, formerly Aventis Pasteur) Ages 6 weeks up to 7 years





Musler PA 18178

#### Infanrix\* (GlaxoSmithKline)

#### Ages 6 weeks up to 7 years





### Pediarix<sup>®</sup> (GlaxoSmithKline)

### Ages 6 weeks up to 7 years

| NOC 58100-611-11 Rushy                                      | DistributedPU         |
|-------------------------------------------------------------|-----------------------|
| Diphtheria and Tetanus Toxo<br>and Acellular Pertussis Adso |                       |
| Hepatitis B (Recombinant) an<br>Poliovirus Vaccine Combined | d Inactivated         |
| PEDIARIX"                                                   |                       |
| 10 x 0.5 mL Single-Dose Vials                               |                       |
| For Pediatric Use Only                                      | 💌 Clasedonimiktione 💻 |







### Td: Tetanus, Diphtheria

#### Td (sanofi pasteur, formerly Aventis Pasteur) Ages 7 years and