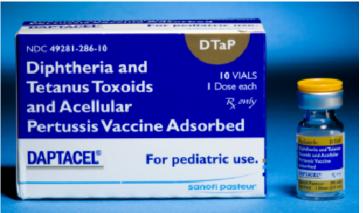

#### DAPTACEL® (sanofi pasteur, formerly Aventis Pasteur) Ages 6 weeks up to 7 years

TRIPEDIA<sup>®</sup> (sanofi pasteur, formerly Aventis Pasteur) Ages 6 weeks up to 7 years

Musler PA 18178