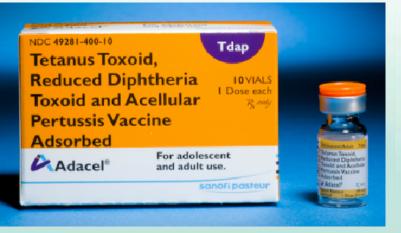

## Tdap: Tetanus, Diphtheria, Pertussis new Preteens - Adults

ADACEL<sup>™</sup> (sanofi pasteur, formerly Aventis Pasteur) Ages 11-64 years