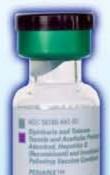

### Pediarix<sup>®</sup> (GlaxoSmithKline)

### Ages 6 weeks up to 7 years

| NOC 58100-611-11 Rushy                                      | DistributedPU         |
|-------------------------------------------------------------|-----------------------|
| Diphtheria and Tetanus Toxo<br>and Acellular Pertussis Adso |                       |
| Hepatitis B (Recombinant) an<br>Poliovirus Vaccine Combined | d Inactivated         |
| PEDIARIX"                                                   |                       |
| 10 x 0.5 mL Single-Dose Vials                               |                       |
| For Pediatric Use Only                                      | 💌 Clasedonimiktione 💻 |